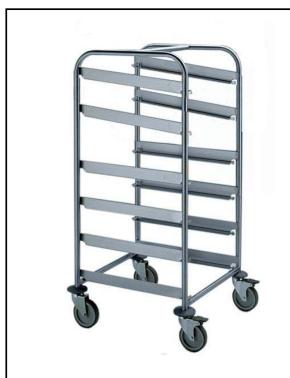

6-Dishwasher Rack Trolley (2 racks are inclined)

### Item No.

Constructed in 304 AISI stainless steel. Framework in mm25 tubing, completely welded. The L-shaped runners, with an upturn at each end, can accommodate mm500x500 dishwashing baskets. The two upper sets of runners are inclined. N. 4 swivelling castors, two with brakes, mm125 in diameter, fitted with plastic bumpers.

#### **Main Features**

- Framework in 25 mm tubing, completely welded.
- L-shaped runners, with upturn at each end.
- Two upper runners to be inclined.
- Designed to transport 500x500 mm dishwashing baskets.
- 4 pivoting Ø 125 mm wheels, 2 of which with brakes, fitted with plastic bumpers

#### Construction

• Constructed entirely in 304 AISI stainless steel.

APPROVAL: