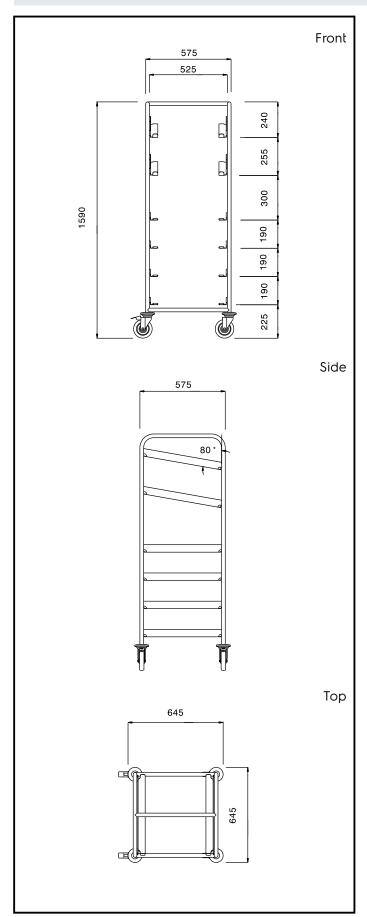

# **Key Information:**

External dimensions, Width:

361251 (MDNT6B)645 mmExternal dimensions, Depth:645 mmExternal dimensions, Height:1590 mmWheel material:Zinc platedWheel diameter:Ø 125Net weight:22 kg